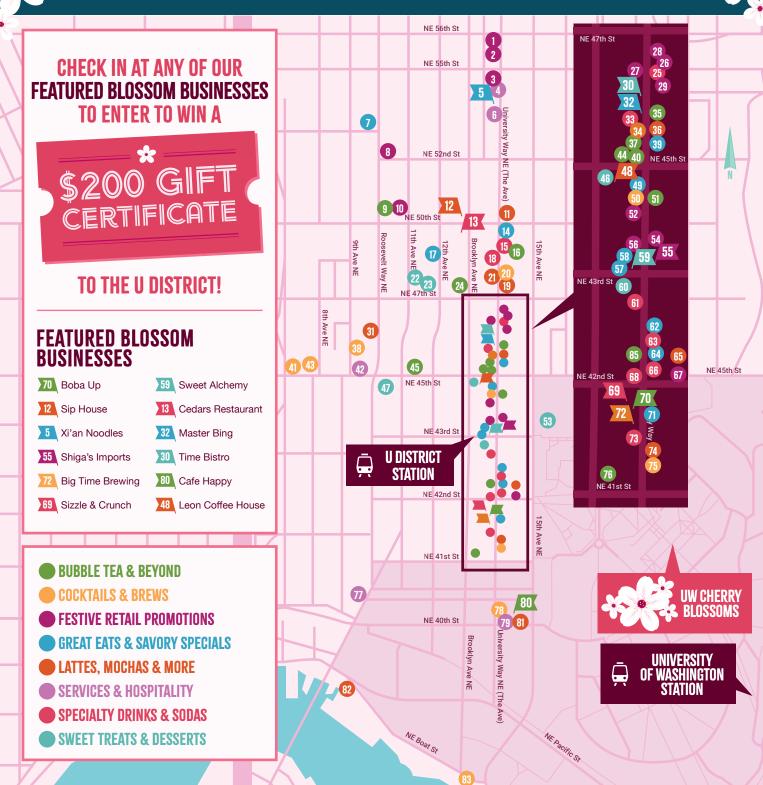

# THE U DISTRICT PARTNERSHIP PRESENTS 2024 U DISTRICT CHERRRY BLOSSOM FESTIVAL MARCH 16 = APRIL 1 UDISTRICTSEATTLE.COM

UDISTRICT | THE UDISTRICT

POWERED BY

KUOW

the Stranger

+ EverOut

El Sip hay

WELCOME TO THE U DISTRICT \*

# **BUBBLE TEA & BEYOND**

## **COCKTAILS & BREWS**

4133 University Way NE

🛞 Cherry Blossom Saison or Cherry Cider

Seattle's original brewpub serves up a special saison and more for the adults, with cherry cider and cherry food specials for all ages.

# **FESTIVE RETAIL PROMOTIONS**

# LATTES, MOCHAS & MORE

# **SERVICES & HOSPITALITY**

# **SPECIALTY DRINKS & SODAS**

ENTER HERE FOR A CHANCE TO WIN A \$200 GIFT CERTIFICATE!

WIN A \$200 GIFT CERTIFICATE!

# **SWEET TREATS & DESSERTS**