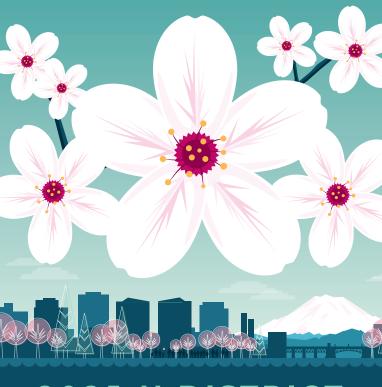

# CHERRY BLOSSOM

MARCH 21 - APRIL 6 UDISTRICTSEATTLE.COM

# CELEBRATE THE CHERRY BLOSSOMS

Spring is cherry blossom season on the University of Washington campus, attracting thousands of visitors to the neighborhood each year! Come and enjoy a variety of flowering trees on and off campus, including the more than 85-year-old spectacular Yoshino cherry trees that line the UW Quad, and celebrate this time-honored Seattle tradition.